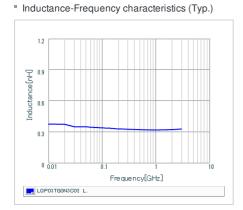

## Chart of characteristic data (The charts below may show another part number which shares its characteristics.)

### Specifications

| Inductance                                                          | 0.3nH ±0.2nH |
|---------------------------------------------------------------------|--------------|
| Inductance test frequency                                           | 500MHz       |
| Rated current (Itemp) (Based on Temperature rise)                   | 850mA        |
| Max. of DC resistance                                               | Ω80.0        |
| Q (min.)                                                            | -            |
| Q test frequency                                                    | 500MHz       |
| Self resonance frequency (min.)                                     | 18000MHz     |
| Operating temperature range (Self-temperature rise is not included) | -55~125°C    |
| Series                                                              | LQP03TG_02   |