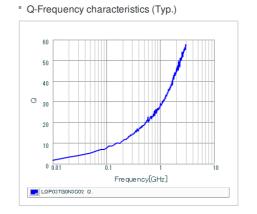

## Chart of characteristic data (The charts below may show another part number which shares its characteristics.)

### Specifications

| Inductance                                                          | 0.3nH ±0.2nH |
|---------------------------------------------------------------------|--------------|
| Inductance test frequency                                           | 500MHz       |
| Rated current (Itemp) (Based on Temperature rise)                   | 850mA        |
| Max. of DC resistance                                               | Ω80.0        |
| Q (min.)                                                            | -            |
| Q test frequency                                                    | 500MHz       |
| Self resonance frequency (min.)                                     | 18000MHz     |
| Operating temperature range (Self-temperature rise is not included) | -55~125°C    |
| Series                                                              | LQP03TG_02   |