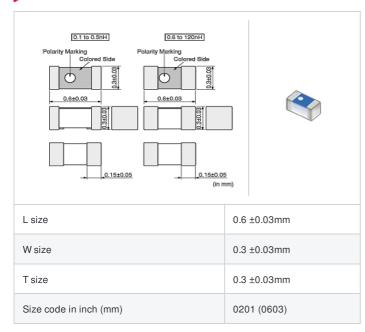

# LQP03TG0N3C02# "#" indicates a package specification code.

< List of part numbers with package codes >

LQP03TG0N3C02D , LQP03TG0N3C02J , LQP03TG0N3C02B

| J | References |
|---|------------|

| Packaging<br>code | Specifications      | Minimum quantity |
|-------------------|---------------------|------------------|
| D                 | φ180mm Paper taping | 15000            |
| J                 | ф330mm Paper taping | 50000            |
| В                 | Packing in bulk     | 500              |

### Specifications

| Inductance                                                          | 0.3nH ±0.2nH |
|---------------------------------------------------------------------|--------------|
| Inductance test frequency                                           | 500MHz       |
| Rated current (Itemp) (Based on Temperature rise)                   | 850mA        |
| Max. of DC resistance                                               | Ω80.0        |
| Q (min.)                                                            | -            |
| Q test frequency                                                    | 500MHz       |
| Self resonance frequency (min.)                                     | 18000MHz     |
| Operating temperature range (Self-temperature rise is not included) | -55~125°C    |
| Series                                                              | LQP03TG_02   |